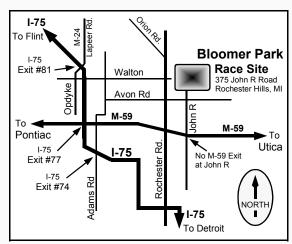

## Bloomer Park, 375 John R Road, Rochester Hills, Michigan

<u>Directions:</u> <u>Bloomer Park</u> is at the North end of John R Road in Rochester Hills, Michigan. Take M-59 to Rochester Rd, go north to Avon Rd, then east to John R and take it north to the park.

The Race will be staged from the Hilltop Pavilion back by the sledding hill parking lot.

Note: \$3 per car fee for park entry.